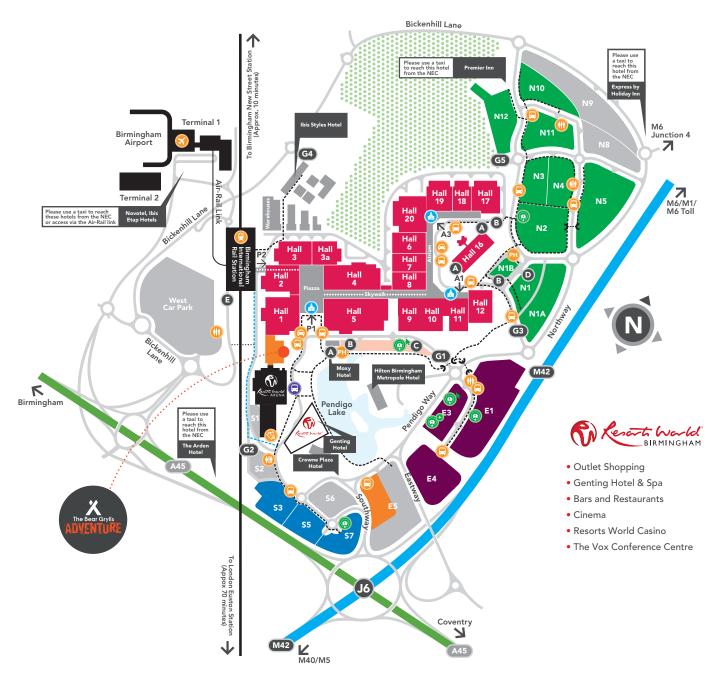

## Site Map

P1/P2 Piazza entrances A1/A3 Atrium entrances

Welcome desk

The NEC woodland

Car parks
South: S1-S7
East: E1-E5
North: N1-N12
West: West car park

Moxy Hotel and Bear Grylls Adventure car park
Only in use when directed

by NEC signs/traffic staff

A VIP parking

B Accessible parking

NEC Express 1

NEC Express 3

West Midlands bus stop

3 West Middinas Bas stop

G1 G2 G3 G4 G5 Gates

Airport

Train

🔇 Box office & Arena entrance

Car park toilets (Including accessible toilet)

Taxi rank PH Private hire taxi pick up / drop off

© EV Ultra fast charging bays - first come first serve

EV Charging Bays - Pre-bookable via the bp pulse app

Shuttle bus to halls

Arena bus stop (to East Car Parks)

---- Pedestrian routes

 Walking route to railway station for when Piazza main entrance is closed (between 0001hrs to 0500hrs)

>-- C Pedestrian routes subway