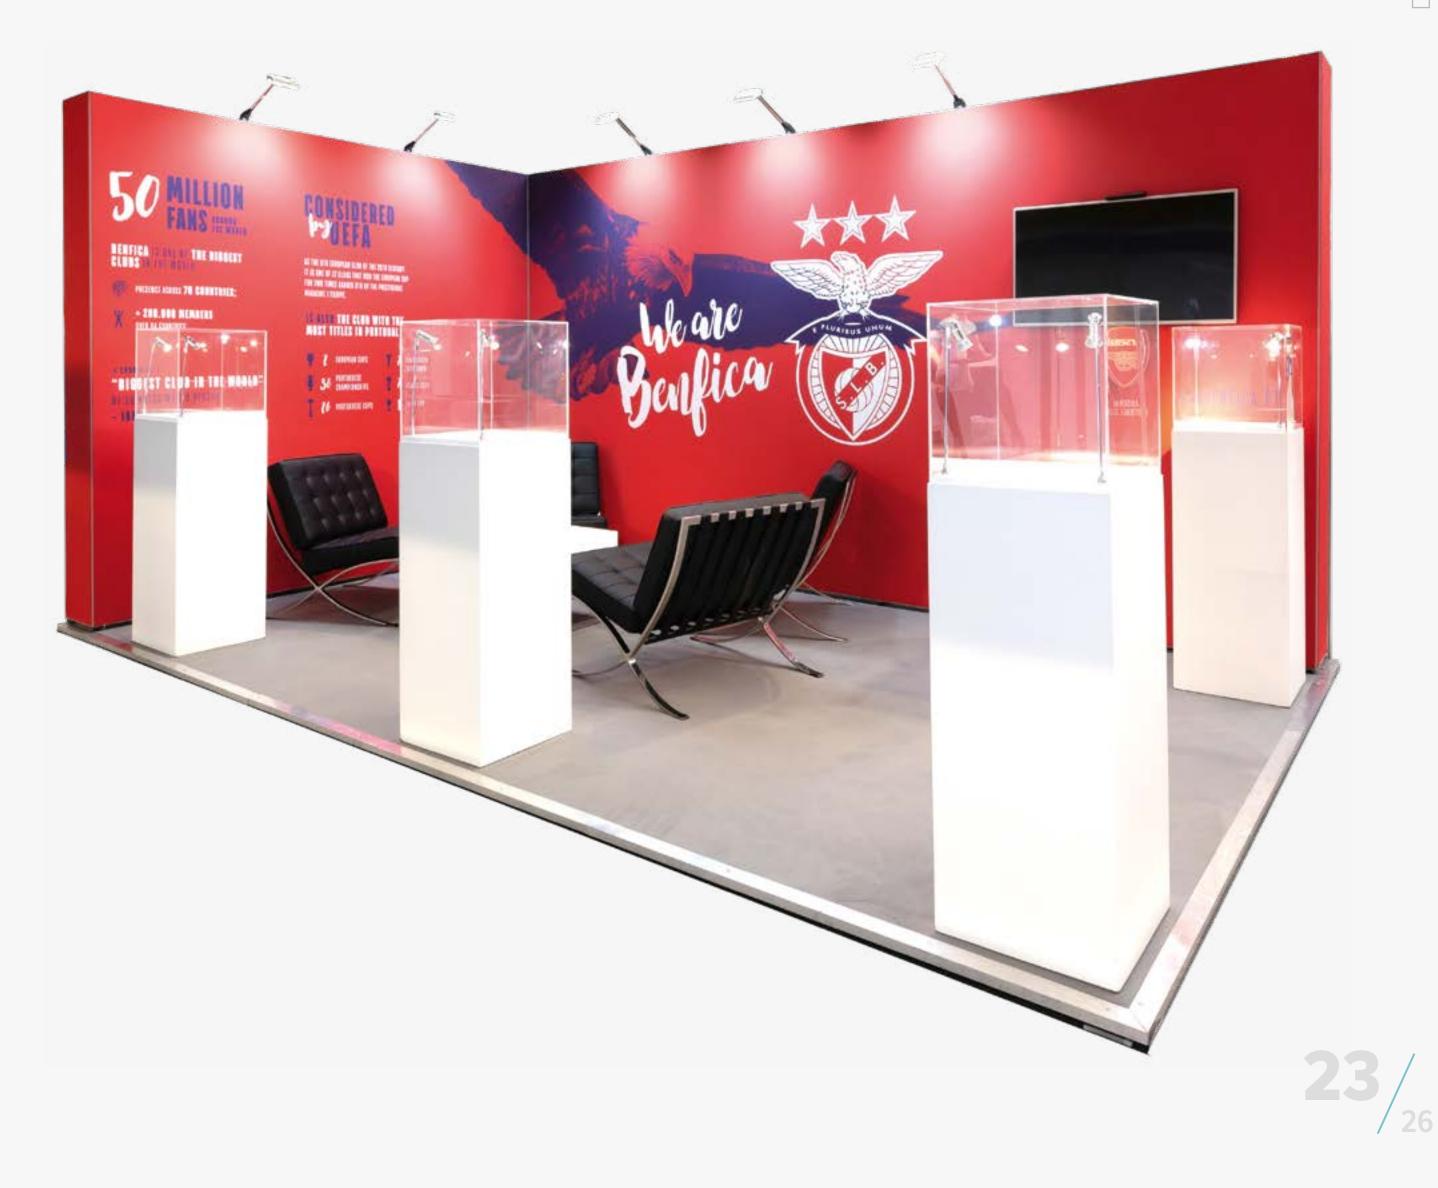

# **Example: Clyde** Product Display & Meetings

This is a great example of how a seemingly simple stand layout can be used for multiple objectives. The graphics are bold and clear, the display units create interest for the passing visitors and the comfortable seating area is great for kick-off meetings.

### S.L. Benfica | Brand Licensing Europe

To create this stand you'll need the following extras:

|   |  | ] |
|---|--|---|
| _ |  |   |
|   |  |   |
| _ |  |   |
| L |  |   |