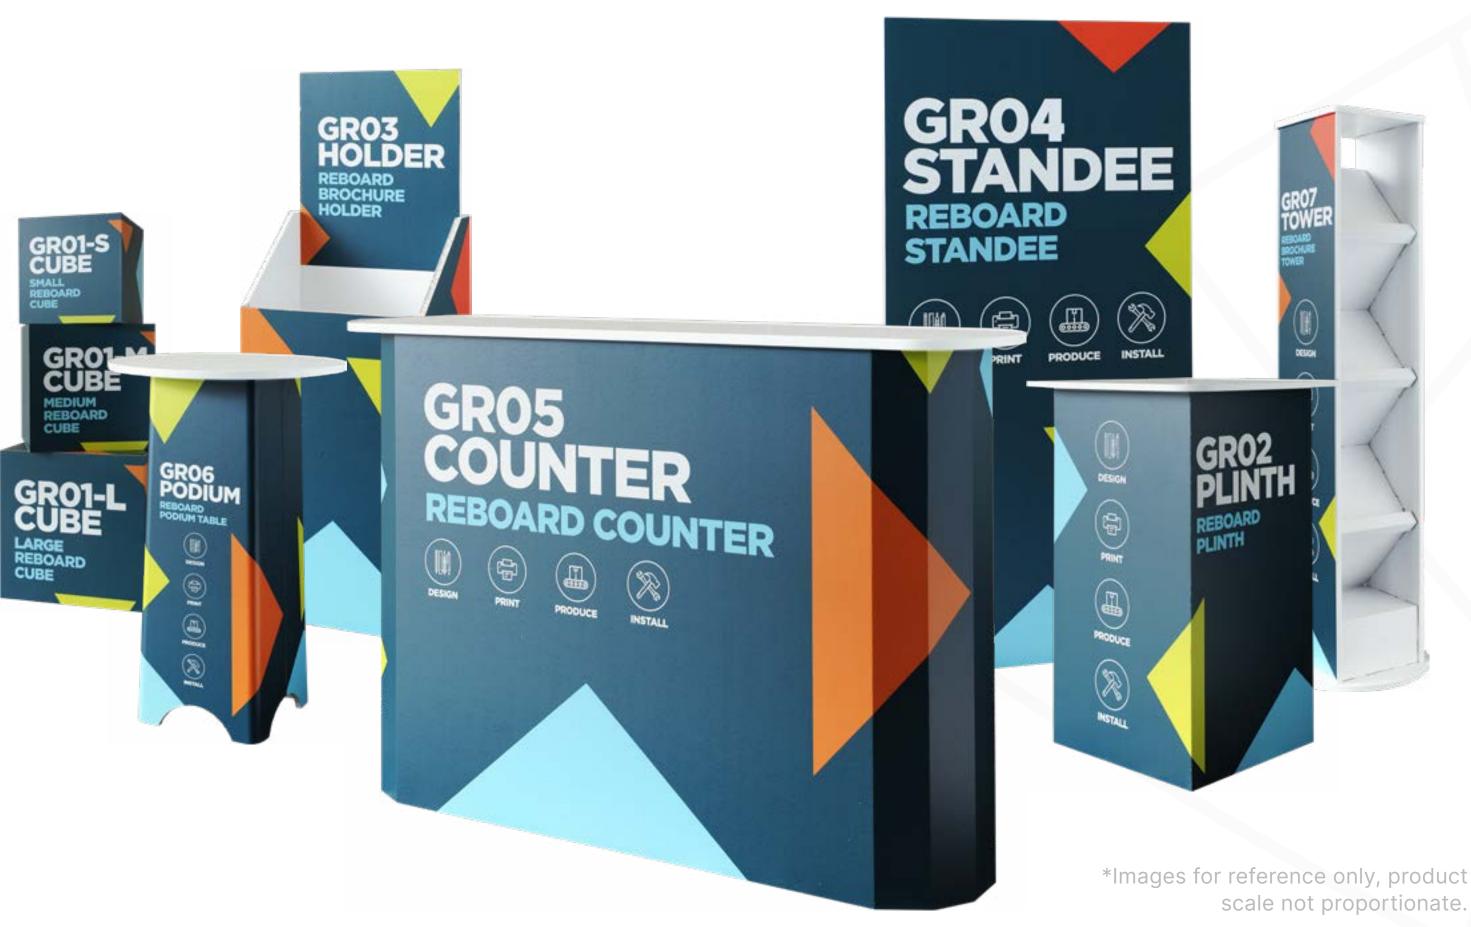

# Reboard ready

If you're after graphics options that really help shout about your brand, why not take a look at our fantastic Reboard options - they're fully printed with your graphics and they're either yours to keep after the show, or we'll fully recycle them for you.

Speak to our team for more information.

Bring the stand to life with an assortment of fully printed graphic options.

| - | _ | _ |   |
|---|---|---|---|
| L |   |   | 1 |
| L | - | - |   |
|   |   |   |   |
| Г |   |   | 1 |
| L | _ |   |   |
|   |   |   |   |
| Ē | - | - | 1 |
| L |   |   | 1 |
|   |   |   | 1 |