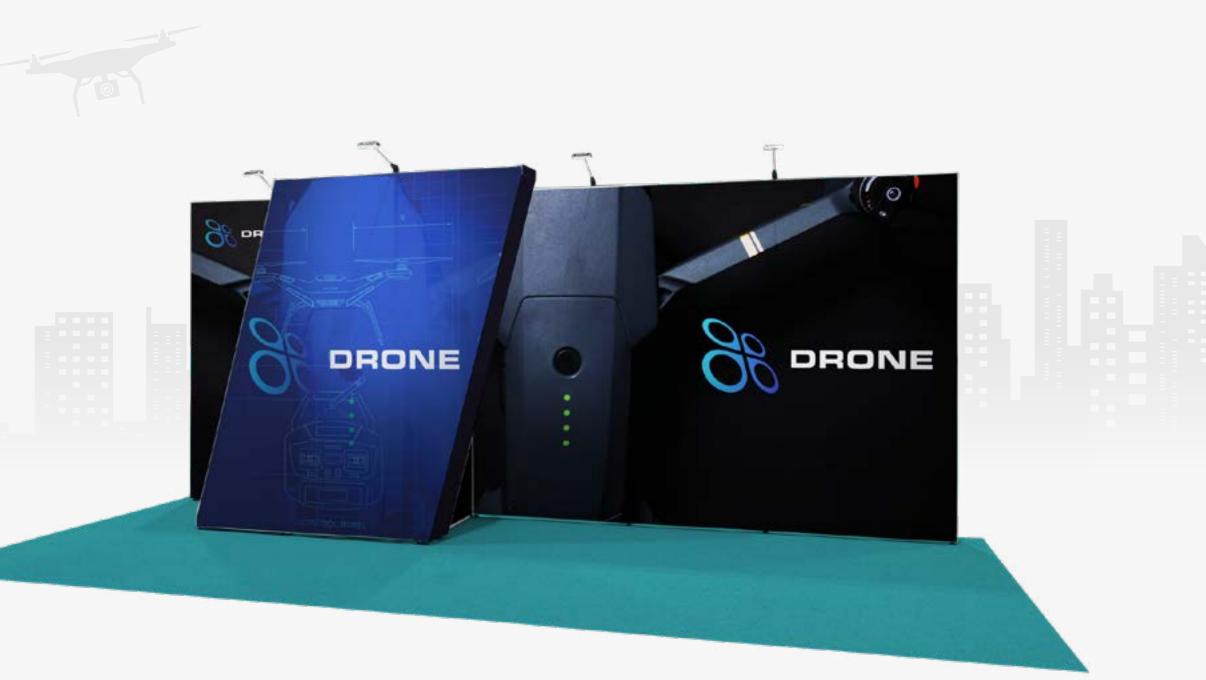

### Three open sides - back wall solution

This package is versatile and striking while maintaining

easy access from all three sides.

With this package, you can make full use of your floor space while your artwork helps you hook visitors in off the aisle.