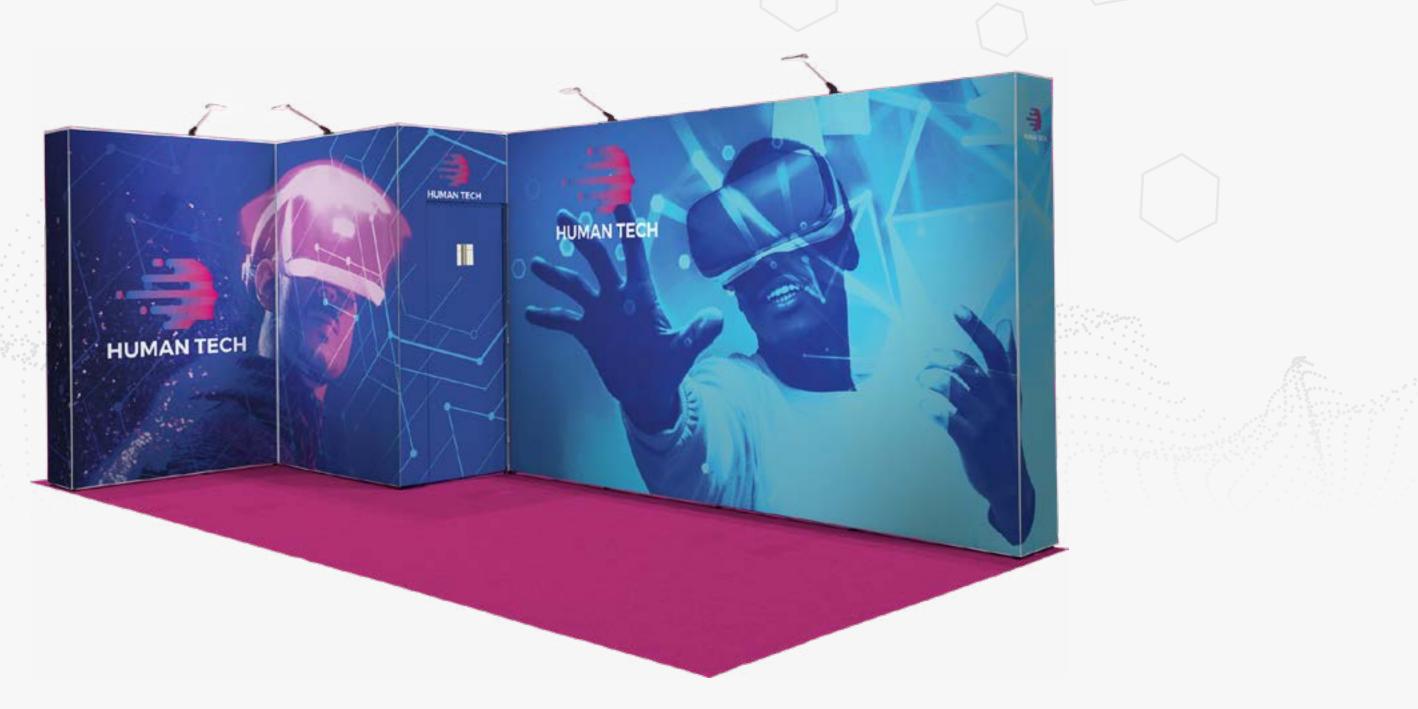

# **Example: Clyde** Product Display & Meetings

This is a great example of how a seemingly simple stand layout can be used for multiple objectives. The graphics are bold and clear, the display units create interest for the passing visitors and the comfortable seating area is great for kick-off meetings.

### S.L. Benfica | Brand Licensing Europe

To create this stand you'll need the following extras:

|   |  | ] |
|---|--|---|
| _ |  |   |
|   |  |   |
| _ |  |   |
| L |  |   |