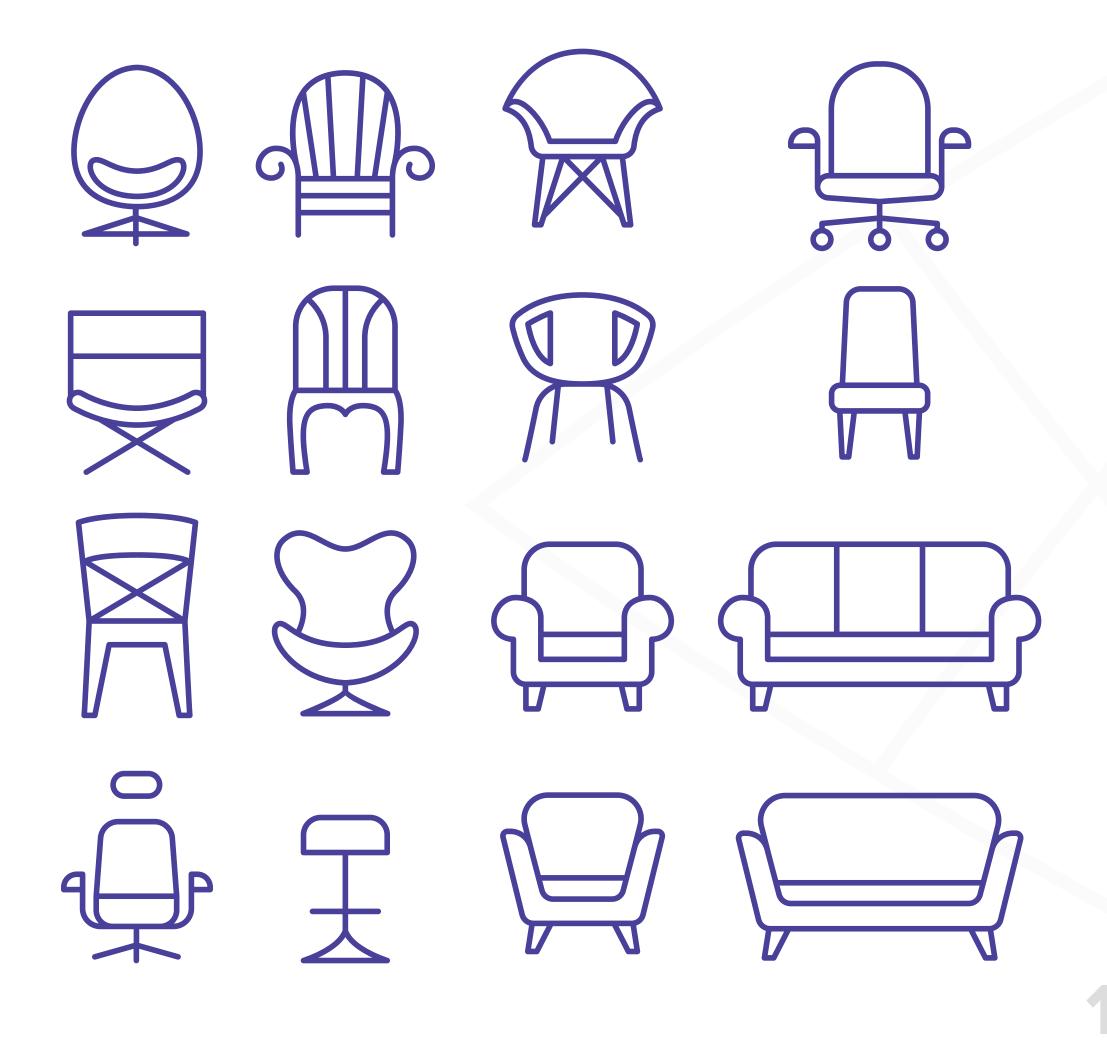

# Enhance your stand

We've got experts on-hand that can help tailor your stand to suit your specific exhibiting requirements, or you can download our exhibitor catalogue and express yourself!

Why not try adding custom furniture, AV content, overhead banners, fully branded counters and more.

Speak to our team for more information.

Make the stand yours with an assortment of customisation options.

| r |   |   | 1 |
|---|---|---|---|
| L |   |   |   |
|   |   |   |   |
| Г |   |   | 1 |
| L | _ | _ |   |
|   |   |   |   |
| Г |   |   | 1 |
| L |   |   |   |