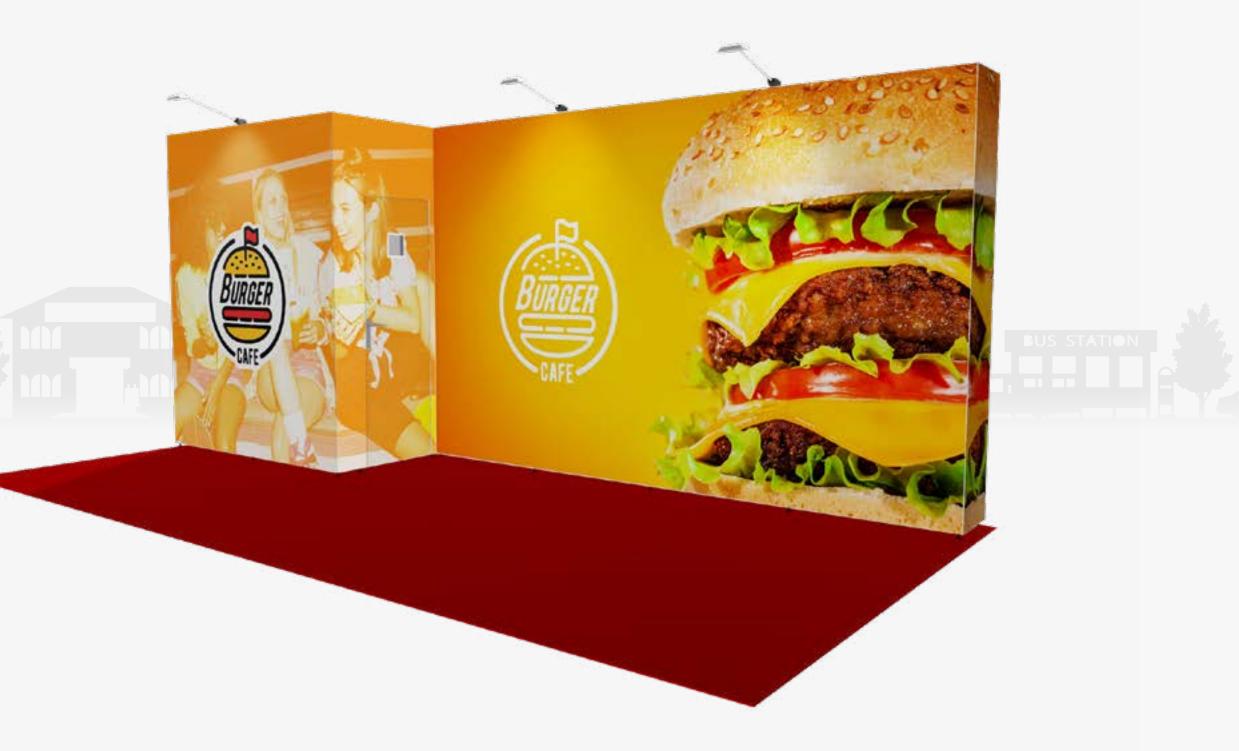

# Frome

One open side

Surround your visitors in your brand experience with this option specially designed for spaces with a single opening from the aisle. Great for hosting meetings, VIP guests and even seminars and small presentations.

Package breakdown

Full-colour tension graphics 2x 500w single sockets (LED arm lights (1x 1.5 linear metre (Velour carpet (choice of colours Project management Installation and dismantling Transportation

per sqm £325.00