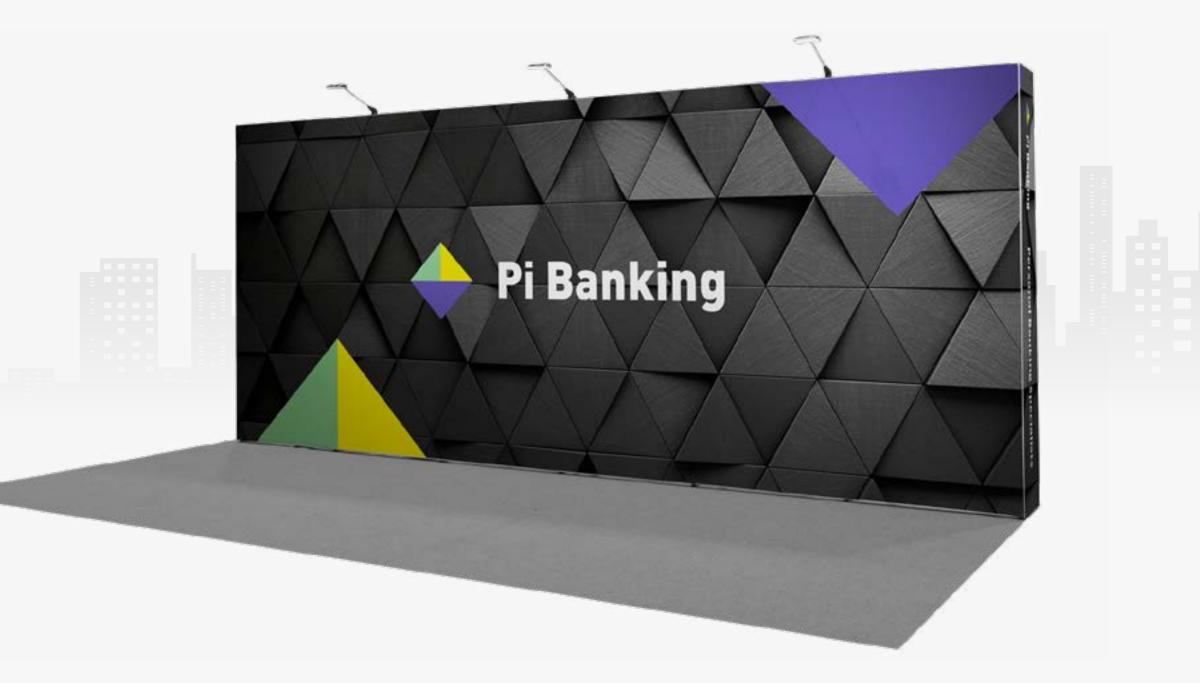

# Hudson

Two open sides

Make a statement with your key brand messaging with this arch-tower combination space. Great for meeting and product launch activations, the layout of this option allows you to easily divide the space and create the areas that will work for you. Package breakdown

Full-colour tension graphics 2x 500w single sockets (LED arm lights (1x 1.5 linear metre (Velour carpet (choice of colours Project management Installation and dismantling Transportation

per sqm **£325.00** 