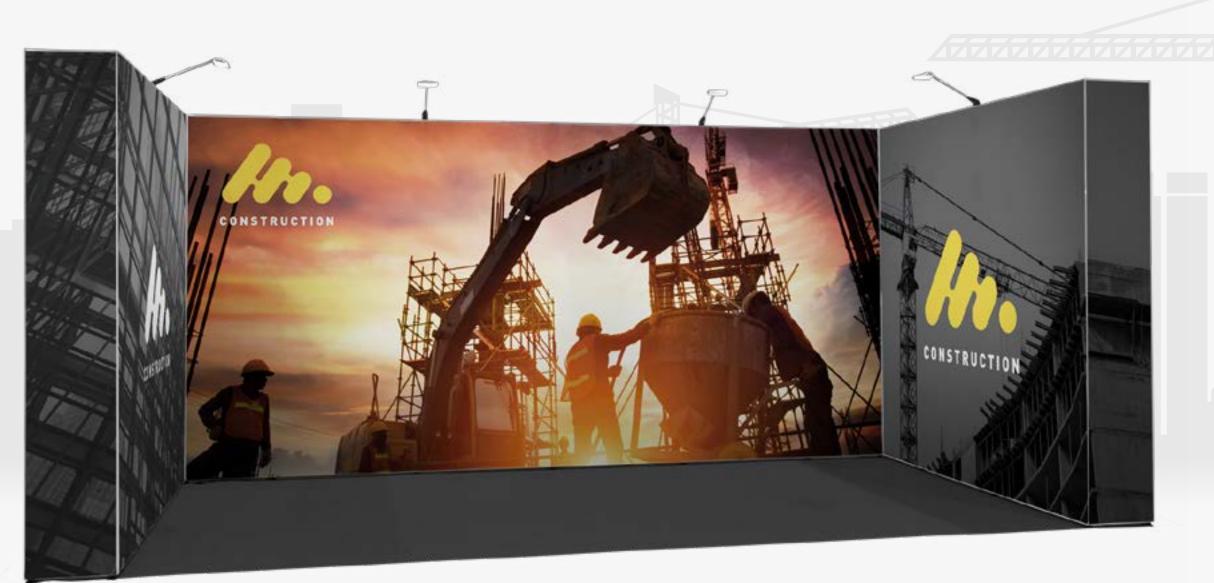

### SHOW READY EXHIBITION STAND BROCHURE

Stand structure including fullcolour tensioned, wall graphics.

Low-energy, high output LED spotlights.

Velour carpet with polythene protection during build.

Health and safety planning, project management and venue liaison.