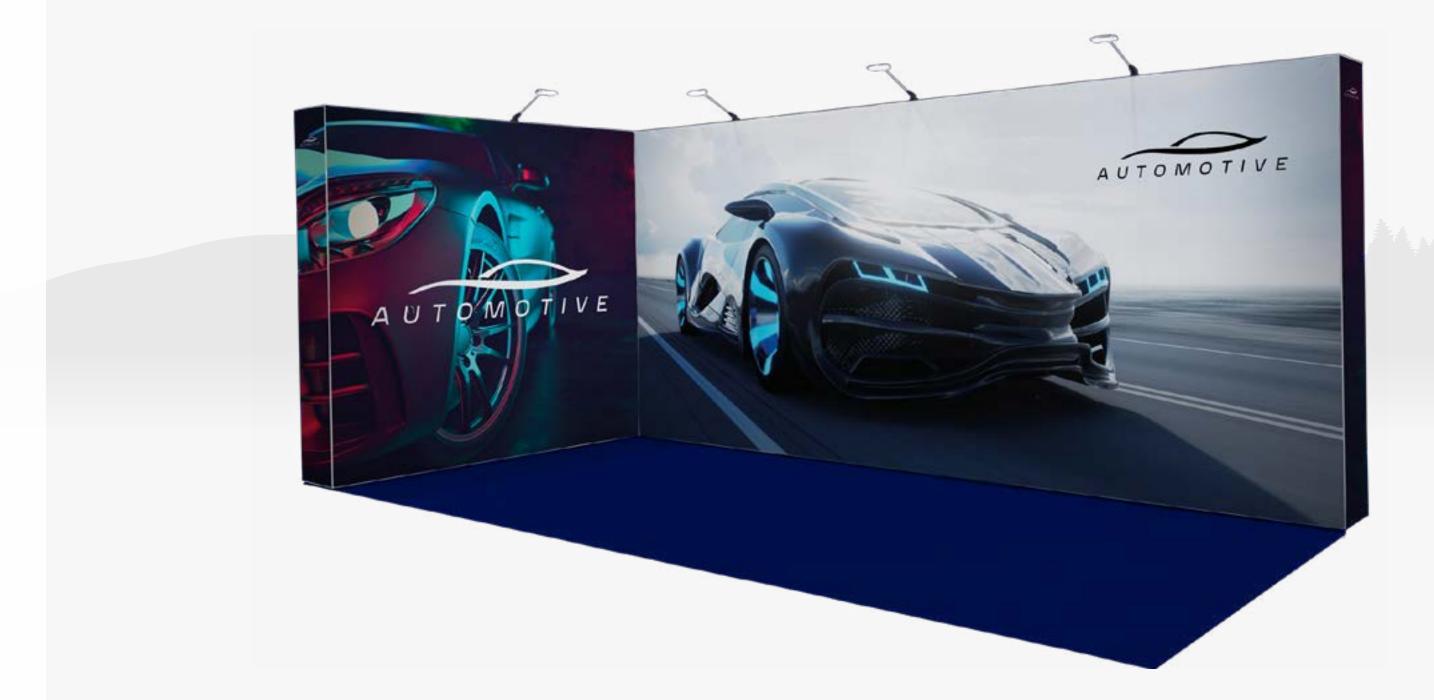

# Frome

One open side

Surround your visitors in your brand experience with this option specially designed for spaces with a single opening from the aisle. Great for hosting meetings, VIP guests and even seminars and small presentations.

# Avon Two open sides

A great space for a variety of exhibiting needs, with a storage area for keeping extras out of sight.

This space is incredibly versatile, great for meeting zones, product launches and plenty of wall graphic space for getting your brand noticed.

### SHOW READY EXHIBITION STAND BROCHURE

| Γ |  | 1 |
|---|--|---|
| _ |  |   |
|   |  |   |
| _ |  |   |
| L |  |   |

Simple yet effective, this option gives you plenty of space to tell your brand story through graphics and equal opportunity to get the most out of your floor space. This style of space is great for floor-based product displays, meeting zones and demonstration areas.

# Hudson

Two open sides

Make a statement with your key brand messaging with this arch-tower combination space. Great for meeting and product launch activations, the layout of this option allows you to easily divide the space and create the areas that will work for you. Package breakdown

# **Inari** Two open sides

This option includes a storage area for keeping your extras out of sight, plus a slightly protruding feature wall to help frame your key messaging.

Ask us about our back-lighting options to add a little extra power to your graphics.

### Three open sides

In addition to the huge amount of branding space on the back wall, this option includes an angled feature wall for grabbing extra attention that also doubles up as a storage area.

This option is popular for creating meeting spaces and drawing attention to new product or service offerings.