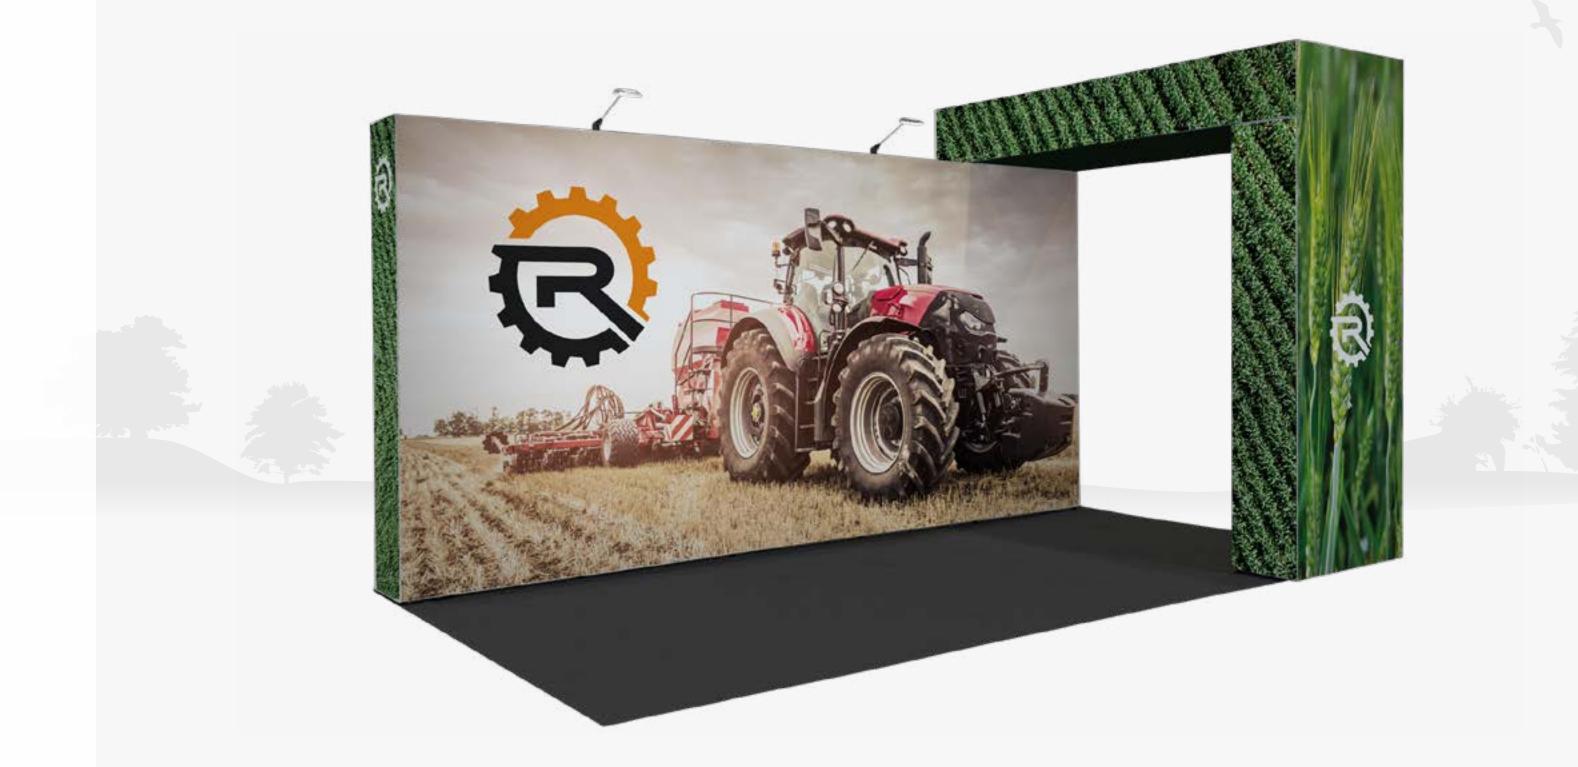

# Hudson

Two open sides

Make a statement with your key brand messaging with this arch-tower combination space. Great for meeting and product launch activations, the layout of this option allows you to easily divide the space and create the areas that will work for you. Package breakdown