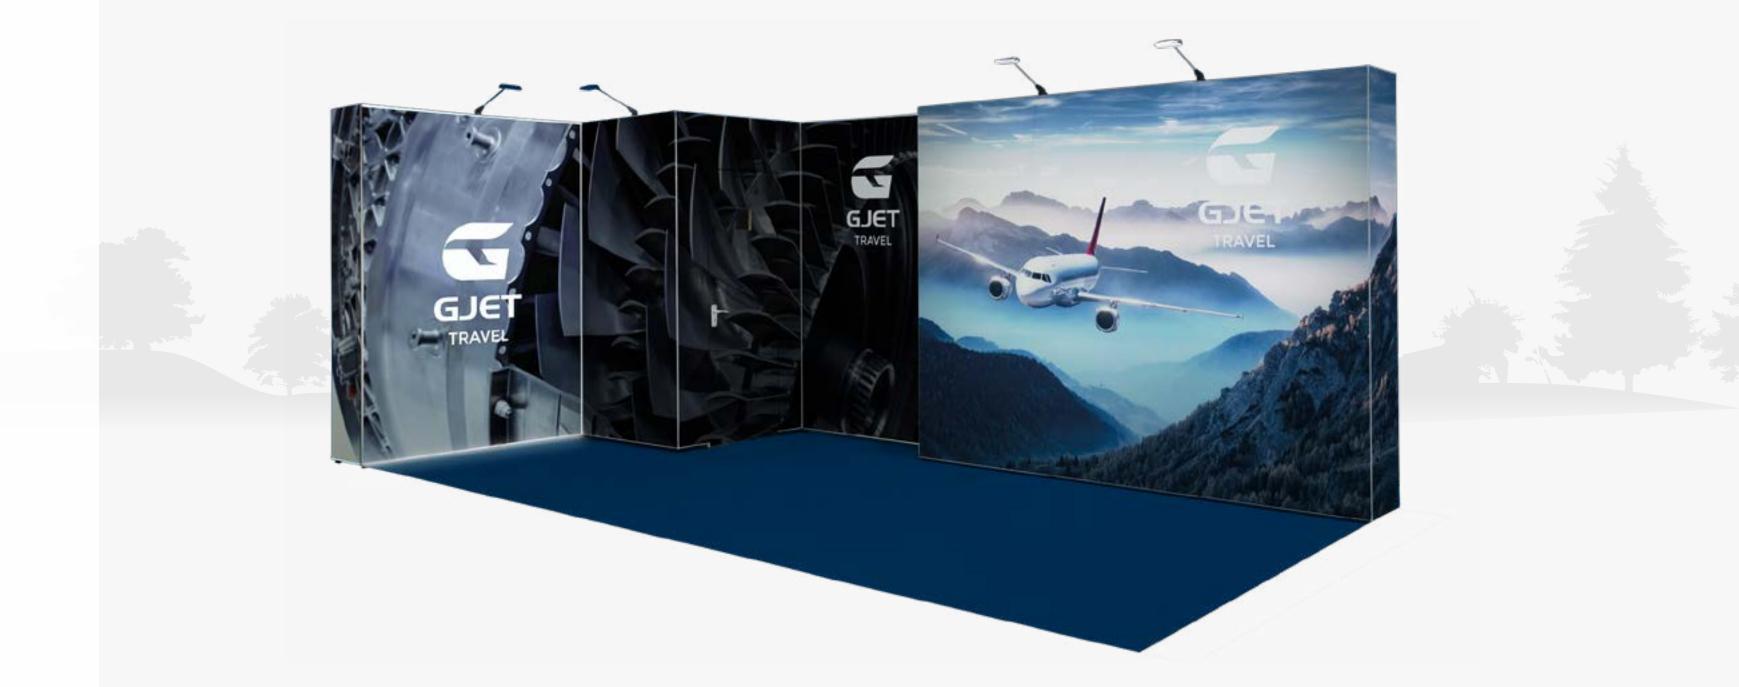

# Hudson

Two open sides

Make a statement with your key brand messaging with this arch-tower combination space. Great for meeting and product launch activations, the layout of this option allows you to easily divide the space and create the areas that will work for you. Package breakdown