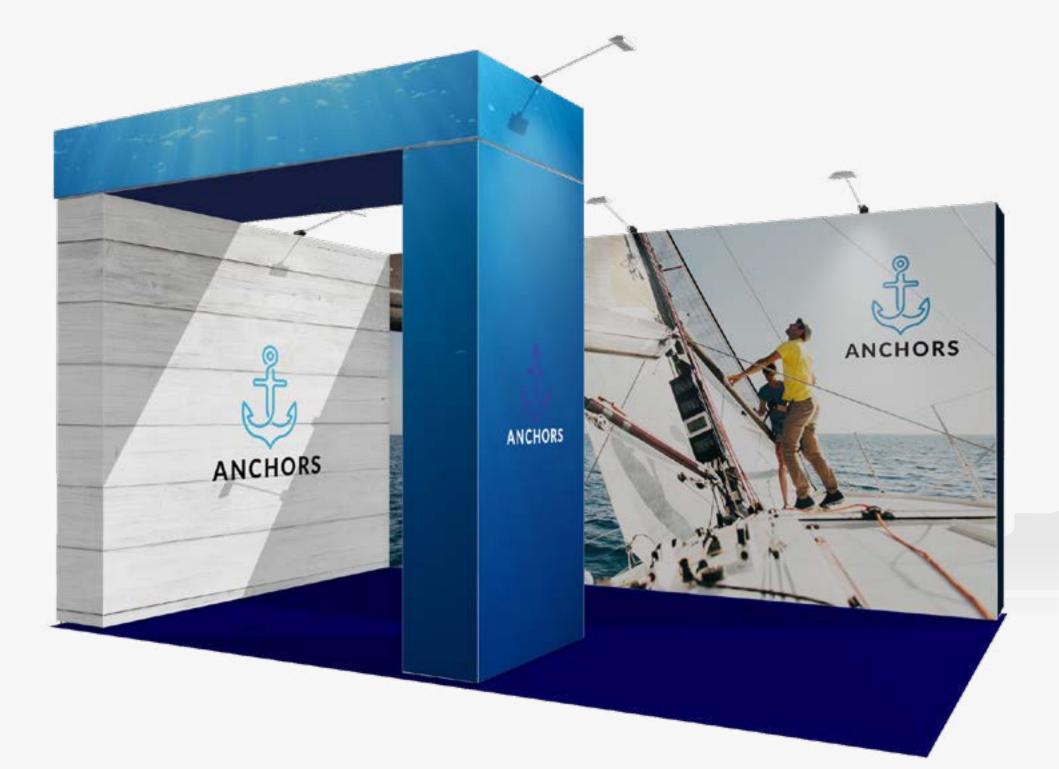

# Avon Two open sides

A great space for a variety of exhibiting needs, with a storage area for keeping extras out of sight.

This space is incredibly versatile, great for meeting zones, product launches and plenty of wall graphic space for getting your brand noticed.