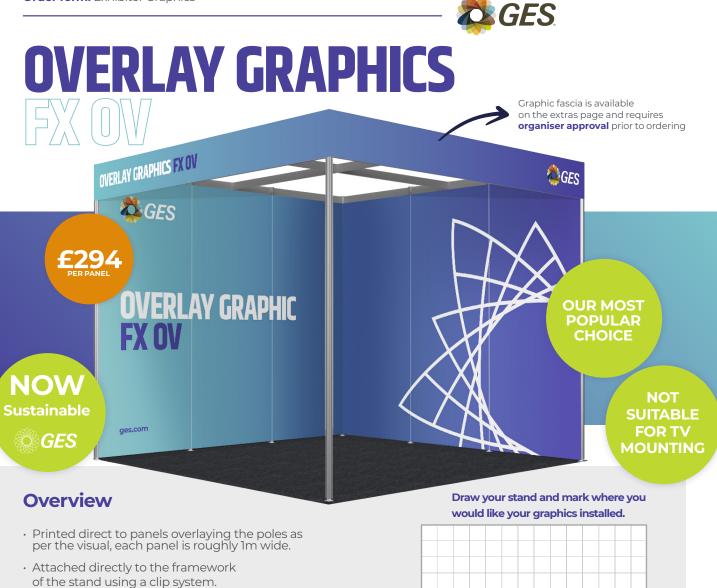

E:

- · Hairline joins between each panel.
- Not Reusable.
- Not suitable for wall mounting or shelving if you required a TV mounting please contact customer service to discuss solutions.

| Product | Quantity | Price          |
|---------|----------|----------------|
| FX OV   |          | £294 per panel |

### **Overview**

- Printed panels sitting in between the metalwork as per the visual.
- Attached to the existing system using double sided tape.
- Not reusable.
- Suitable for shell scheme shelving and TV wall mounting (DPI Support panel required to wall mount TV).